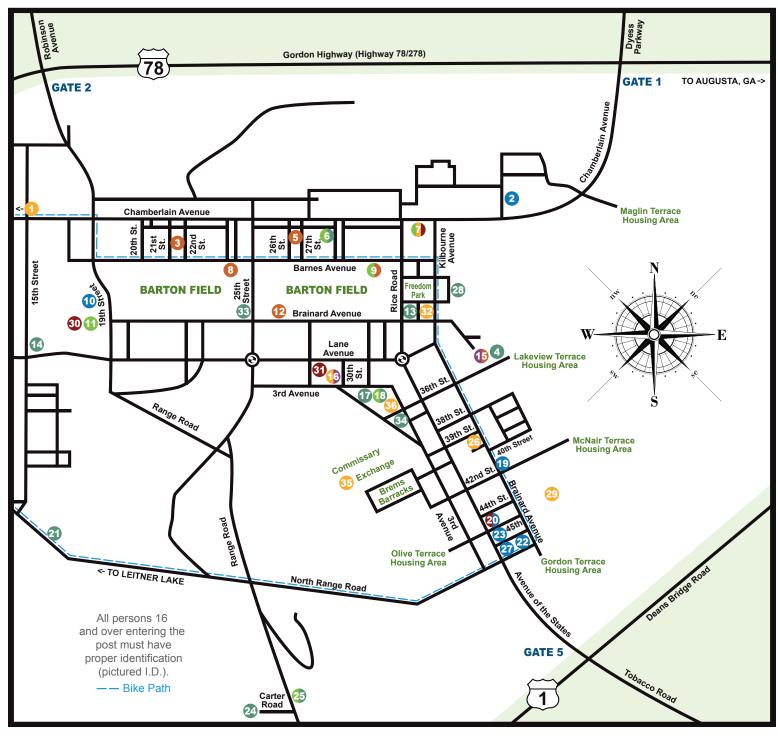

# FORT GORDON MWR MAP

# **-ORT GORDON MWR MAP KE**)

# **CHILD & YOUTH**

### **SERVICES**

- 2 CDC East
- 10 CDC West
- 19 Teen Center
- **20** Parent Outreach Services
- 22 School Age Center
- 23 CDC Main
- 27 Youth Sports & Fitness

### **OTHER**

- 7 Darling Hall
- 20 Marketing Office
- 20 Recreation Office
- 30 Duplex
- 31 DFMWR Office

## **LEISURE**

- 4 BOSS
- 6 Alternate Escapes
- 13 Woodworth Library
- 14 Bingo Palace
- 17 Dinner Theatre
- **18** Gordon Lanes Bowling Center
- 21 Hilltop Riding Stable
- 24 Outdoor Recreation (Range 14)
- 25 Gordon Lakes Golf Club
- 28 Fort Gordon Disc Golf Course
- 33 Sports & Equipment
- 34 Aladdin Travel

- 6 Alternate Escapes Café
- **MWR Café**
- 9 Lift-A-Latte
- 11 Gordon's Conference & Catering
- 18 Heroes Sports Bar
- 18 Kegler's Café
- 25 Bogey's Grill

### **VENUE/EQUIPMENT RENTAL**

- 15 The Courtyard
- 16 Gordon Storage

## **SPORTS & FITNESS**

- 3 Nelson Fitness Center
- **5** Cyber Fitness Center
- 8 Indoor Pool
- 9 Gordon Fitness Center
- **12** Victory Fitness Center
- 15 Outdoor Pool & Spray Park

- Recycling
- 7 ACS Relocation Readiness Services
- 16 Gordon Car Care Auto Skills Center
- 26 Dog Park
- 29 Community Garden
- 32 Family Outreach Center
- 35 ACS Annex
- 36 ACS (various departments)